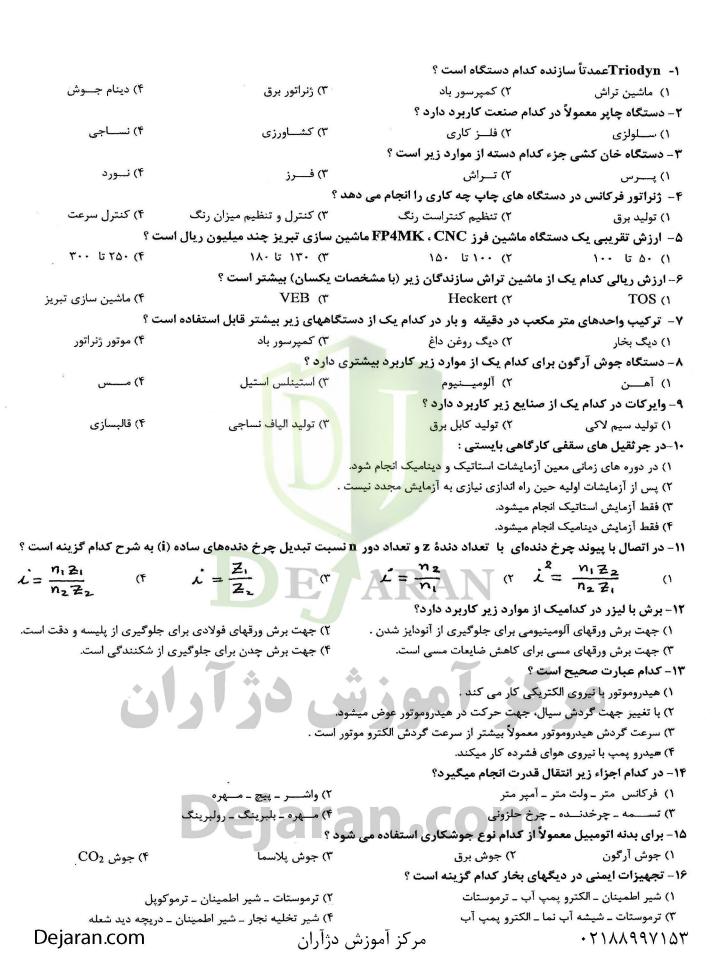

## آزمــون متقاضیان کارشـناسی رسمی دادگـــستری شــهرپور ماه ۱۳۸۶

دفترچه سؤالات رشته: برق، ماشین و تأسیسات کارخانجات

کد: ۲۵

مدت پاسخگویی ۱۰۰ دقیقه

عداد ۵۰ سؤال

## تــــوجــه:

۱- هر سؤال و چهار گزینهٔ آن را با دقت بخوانید، پسس از انتخباب گزینه صحیح در پاسخنامه مربع مستطیل مربوط به آن را سیاه کنید

۲- در این دفترچه هیچگونه علامتی نزنید و در پایان وقت امتحان آنرا همراه با پاسخنامه
 و کارت ورود به جلسه به مراقبین تحویل دهید.