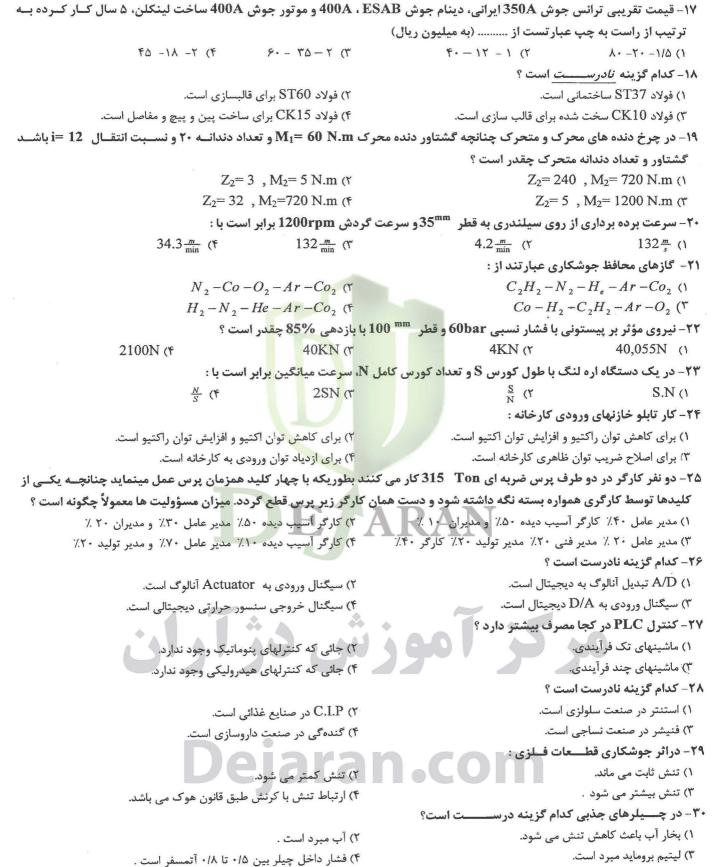

موفق باشید.

Dejaran.com

مرکز آموزش دژآران

\*\* TALYPPALIT

مركز آموزش دژآران

Dejaran.com

\* Y 1 1 1 9 Y 1 2 7

```
رت موتور از 150^{KW} بیشتر باشد. (7)
                                                                                                 ۱) ولتارُ ورودی نوسان داشته باشد.
                ۴) قدرت نامی موتور بیشتر از \frac{1}{3} قدرت منبع تغذیه باشد.
                                                                                            ٣) نياز به دور متغير موتور داشته باشيم.
  ۳۴- در یک کارگاه صنعتی در تابلوی MCC آتش سوزی رخ داده است. جهت یافتن علت آتش سوزی اولین اقدام عبارتست از بررسی...
                                                                                ۱) احتمال وجود اتصال کوتاه در کابلهای ورودی به تابلو
                                                                                                   ۲) باس بارها و اتصالات مربوطه
                                                                          ۳) مقایسه جریان Hot trip و Cold Trip رلههای اضافه بار
                                                                                 ۴) احتمال وجود اتصال کوتاه در کابلهای خروجی تابلو
۳۵- در محل خروجی یکی از اتصالات سیستم لوله کشی هوا<mark>ی فشرده یک</mark> کارخ<mark>ان</mark>ه م<mark>ی خواهیم دبی هوای فشرده قابل کنترل باشــد. بــرای</mark>
                                                                    این منظور استفاده از کدامیک از شیرهای زیر توصیه می شو<mark>د :</mark>
               Ball Valve (F
                                               Plug Valve (T
                                                                             Butterfly Valve (Y Globe Valve ()
 ۳۶ ـ یک دستگاه نورد هنگام کار دارای لرزش و صدای غیر عادی می شود. اگر علت این عیب جعبه دندهٔ دستگاه باشد، کدامیک از
                                                                                      گزینههای زیر نمی تـــواند دلیل آن باشد ؟
                                           ۲) زیاد بودن روغن جعبه
                                                                                                              ۱) گونیا نبودن ورق
                          ۴) خلاصی بیش از حد دنده ها و بلبرینگ ها
                                                                                                      ۳) کم بودن روغن جعبه دنده
 ٣٧ - جهت تأمين برق اضطراري يک کارخانه که دستگاههاي آن نياز به توان بالاي لحظه اي (ضربه) دارند . خريد يک دستگاه موتور
                                 ژنراتور به قدرت 250KVA در دستور کار قرار دارد. بهترین گزینه عبارتست از استفاده از موتور .....
             ۴) دیزلی دوگانه سوز
                                            ۲) دیزلی دو زمانه سوز ۲
                                                                                                             ۱) دیزلی چهار زمانه
 ۳۸ در برش به روش پلاسما " Plasma" از قوس الكتريكي و ..... استفاده شده و معمولاً براي برش فولادهاي مختلف از جمله ....بكــار
                                             ۲) گاز CO<sub>2 ـ</sub> مـس
                                                                                                  ۱) هوای فشرده _ فولاد استنلس
                                                                                          ۳) هوای فشرده و آب ـ آلومینوم
                   ۴) هوای فشرده و الکترودهای گرافیتی ـ فولاد آلیاژی
  ۳۹- در هنگام بازرسی پلاک مشخصات یکدستگاه کمپرسور هوای فشرده مستعمل فقط اعداد ۹۰۰ و ۳۸ و 1827 قابل رؤیـت اشـت.
                                                                              کدام گزینه در مورد کمپرسور میتواند صحیح باشد ؟
                                                                    ۱) شماره سريال ۱۸۲۷ و فشار هوا Bar 7 و مقدار هوای ۱۸۲۷
                                                  ۲) قدرت موتور ۱۸۲۷ اسب بخار و فشار هوا ۹۰۰ psi و مقدار هوای ۷ متر مکعب در دقیقه
                                                  ۳) قدرت موتور ۹۰۰ اسب بخار و فشار هوا Bar ۷ و مقدار هوای ۱۸۲۷ متر مکعب در دقیقه
                                                                             ۴) نمی توان مشخصات فنی را از روی این اعداد بیان نمود.

    ۴۰ سرعت بحرانی یک دیسک متصل و هم محور با شافت عبار تست از:

                                                    ۱) تعداد دورانی که به ازاء آن شافت و دیسک به دلیل عدم بالانس بودن مرتعش می شوند.
                                                                             ۲) تعداد دورانی که به ازاء آن دیسک از شافت جدا می شود.
                                                                                        ۳) گیربکس نمی تواند این دور را تأمین نماید.
                                                                          ۴) موتور محرک شافت نمی تواند دوران بیش از آن تأمین کند.
    Dejaran.com
                                                     مركز آموزش دژآران
                                                                                                          . Y 1 1 1 9 9 Y 1 2 4
```

۳۲- در بازرسی از یک دستگاه پمپ سانتریفیوژ مشخص شده است که قطعات داخلی بعلت کاویتاسیون خسارت دیده انــد. اولــین اقــدام

٢) آلياژ قطعات پمپ

۴) مشخصات سیال

۳۱ در قالبسازی دستگاه digitizer ۱) عکسبرداری از قالب میکند.

NPSHR و NPSHA (۱

۳) قدرت و RPM موتور

۳) ماشینکاری از بلوک قالب را انجام میدهد.

۴) قالب ها را با قطعه مربوطه مقايسه و اصلاح مي نمايد.

جهت تعیین علت آن عبارتست از بررسی .........

۲) با عکسبرداری از قطعه برنامه تولید قالب را به ماشین های CNC میدهد.

۳۳ بکارگیری SOFT-STARTER برای موتورهای الکتریکی هنگامی توصیه می شود که.....

۳) استفاده از کولکتور، انتخاب ورودی کولکتور با توجه به تعداد کمپرسور ۴) استفاده از کولکتور و نصب ورودی در یک سمت کولکتور ۴۴- برای به حداقل رساندن و کنترل دقیق نشتی بین قطعات دوار و ثابت یک پمپ سانتریفوژ آیا استفاده از مکانیکال سیل توصیه میشود ؟ ۲) بلی ۱) بلی و با سفت کردن مهره پشت پکینگ ۴) بلی اما بایستی بطور ادواری مکانیکال سیل تعویض شود ٣) خير مكانيكال سيل مناسب نمى باشد. ۴۵- انتخاب بال برینگ برای مزیت: ۲) صدای کمتر، نیاز به گشتاور کمتر ۳) نیاز به فضای کمتر ۴) تحمل بیشتر باراکسیال ۱) تحمل بیشتر بار رادیال ۴۶ سطح کیفیت روغن با چه علامتی نشان داده می شود ؟ QI (F SAE (T ISO (1 API (T ۴۷ کدام گزینه نادرست است ؟ ۱) ژول واحد انرژی برابر یک نیوتن نیرو در انتقال ۱ متر جابجایی است. ۲) گشتاور برابر کار انجام شده در واحد زمان است. ۳) ضریب اصطلاک لغزشی بیشتر از ضریب اصطکاک غلتشی اس ۴) وات واحد توان برای یک ژول کار در واحد زمان است. ۴۸- کدام یک از گزینه های زیر بعنوان مشخصه های اصلی برای دیزل ژنراتور تلقی می شود ؟ ۲) قدرت و ولتاژ ۳) نوع دیزل و تعداد قطب های ژنراتور ۴) قدرت، ولتاژ و فرکانس ۱) دور و فرکانس ۴۹ - برای اتصال یک دستگاه موتور ژنراتور برق به شبکه تحت ولتاژ لازمست: ۲) فرکانس ژنراتور با فرکانس شبکه یکی شود. ۱) دور ژنراتور با فرکانس شبکه تناسب داشته باشد. ۴) ولتار و فركانس ژنراتور با شبكه يكي شده و اختلاف فاز صفر باشد. ۳) ولتاژ و فرکانس ژنراتور با ولتاژ و فرکانس شبکه یکی شود. ۵۰ در جهت کاهش جریان راه اندازی الکترو پمپ های سانتریفوژ لازمست شیر فلکه پمپ به حالت .......... باشد. ۱) ورودی و خروجی پمپ به حالت بسته باشد. ۲) ورودی پمپ به حالت بسته باشد. ۳) ورودی پمپ باز و شیر فلکه خروجی پمپ به حالت بسته باشد. ۴) ورودی و خروجی پمپ به حالت کاملاً باز باشد.

مركز آموزش دژآران

Dejaran.com

٢) قطر مفتول فنر مي باشد.

۲) حداکثر ارتفاع سیال در ورودی پمپ

۴) حداقل ارتفاع مورد نیاز سیال برای مکش

۲) نصب ورودی کمپرسورها بطور سری با یکدیگر

۴) گام فنر می باشد.

۴۳ جهت تأمین ظرفیت بیشتر کمپرسورها یکی از روشهای متداول نصب موازی آنها می باشد. مناسب ترین نحوه اتصال ورودی

۴۱- در طراحی فنر لول مهم ترین عامل مؤثر در خیز، تنش، تعداد حلقه ها و جنس فنر:

() قطر متوسط حلقه فنر مى باشد.

۱) حداکثر ارتفاع سیال برای مکش

\*\*\*\*\*\*\*\*\*\*\*\*\*

NPSHR - ۴۲ در پمپ عبارت است از:

۳) حداقل ارتفاع سیال در خروجی پمپ

کمپرسورها کدامیک از موارد زیر می باشد؟

۱) استفاده از کولکتور و نصب ورودی از دو سمت کولکتور

۳) نسبت قطر متوسط حلقه فنر به قطر مفتول ( $\frac{D}{d}$ ) می باشد.